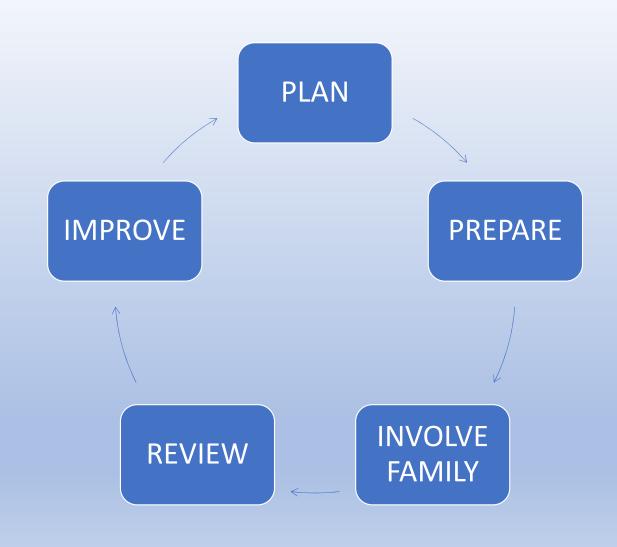

- · Pick one location in your neighborhood
- · Pick one outside your neighborhood like a shelter. friend's house. or place of worship

How to make a

Plan

emergency alerts: