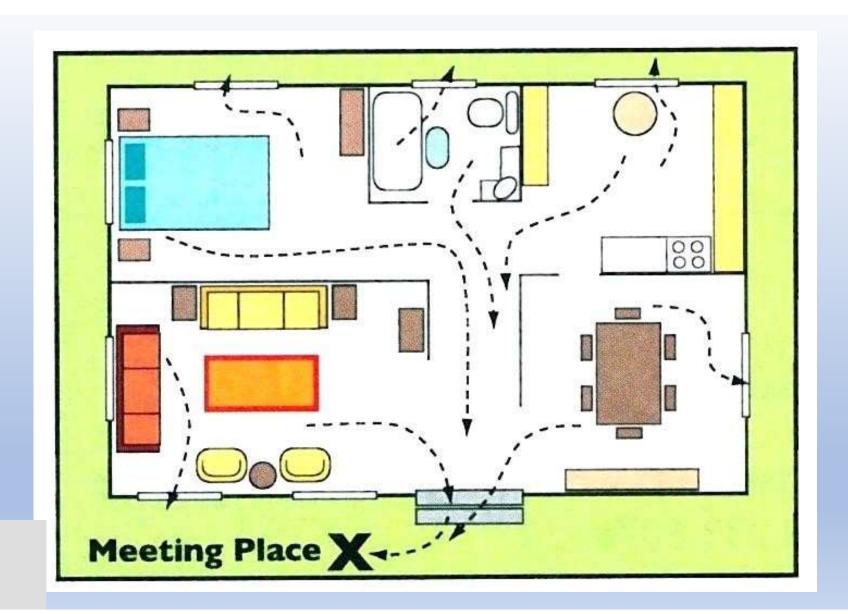

- · Pick one location in your neighborhood
- · Pick one outside your neighborhood like a shelter. friend's house. or place of worship

How to make a

Plan

emergency alerts: